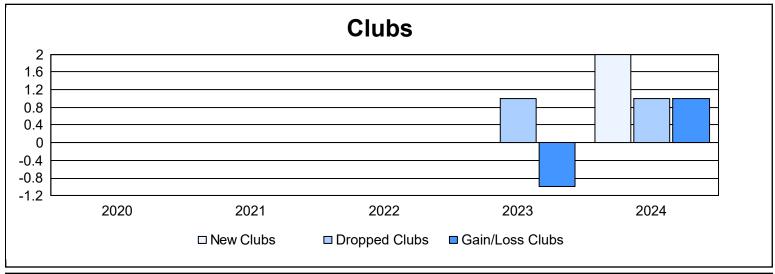

District 108TA2 As of June 2024 Cumulative

| Year      | New<br>Clubs | Dropped<br>Clubs | Gain/<br>Loss<br>Clubs | New<br>Members | Charter<br>Members | Reinstate<br>Members | Transfer<br>Members | Total<br>Member<br>Added | Total<br>Members<br>Dropped | Gain/<br>Loss<br>Members |
|-----------|--------------|------------------|------------------------|----------------|--------------------|----------------------|---------------------|--------------------------|-----------------------------|--------------------------|
| 2019-2020 | 0            | 0                | 0                      | 78             | 0                  | 2                    | 4                   | 84                       | 102                         | -18                      |
| 2020-2021 | 0            | 0                | 0                      | 69             | 0                  | 2                    | 5                   | 76                       | 113                         | -37                      |
| 2021-2022 | 0            | 0                | 0                      | 81             | 0                  | 7                    | 8                   | 96                       | 85                          | 11                       |
| 2022-2023 | 0            | 1                | -1                     | 106            | 3                  | 4                    | 10                  | 123                      | 135                         | -12                      |
| 2023-2024 | 2            | 1                | 1                      | 76             | 46                 | 5                    | 9                   | 136                      | 105                         | 31                       |
| Average   | 0            | 0                | 0                      | 82             | 10                 | 4                    | 7                   | 103                      | 108                         | -5                       |