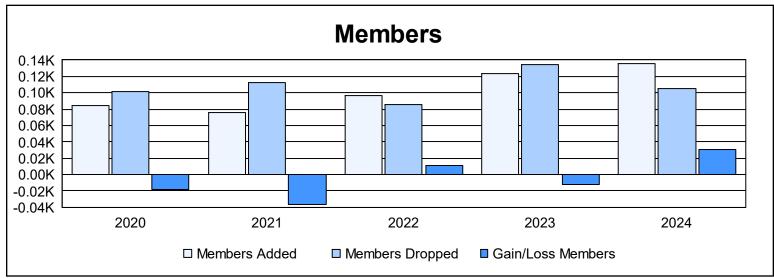

District 108TA2 As of June 2024 Cumulative

| Year      | New<br>Clubs | Dropped<br>Clubs | Gain/<br>Loss<br>Clubs | New<br>Members | Charter<br>Members | Reinstate<br>Members | Transfer<br>Members | Total<br>Member<br>Added | Total<br>Members<br>Dropped | Gain/<br>Loss<br>Members |
|-----------|--------------|------------------|------------------------|----------------|--------------------|----------------------|---------------------|--------------------------|-----------------------------|--------------------------|
| 2019-2020 | 0            | 0                | 0                      | 78             | 0                  | 2                    | 4                   | 84                       | 102                         | -18                      |
| 2020-2021 | 0            | 0                | 0                      | 69             | 0                  | 2                    | 5                   | 76                       | 113                         | -37                      |
| 2021-2022 | 0            | 0                | 0                      | 81             | 0                  | 7                    | 8                   | 96                       | 85                          | 11                       |
| 2022-2023 | 0            | 1                | -1                     | 106            | 3                  | 4                    | 10                  | 123                      | 135                         | -12                      |
| 2023-2024 | 2            | 1                | 1                      | 76             | 46                 | 5                    | 9                   | 136                      | 105                         | 31                       |
| Average   | 0            | 0                | 0                      | 82             | 10                 | 4                    | 7                   | 103                      | 108                         | -5                       |